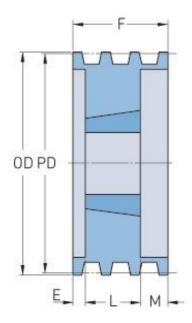

## **PHP 8-B64TB**

| Pitch diameter<br>(mm)   | 162.56  |
|--------------------------|---------|
| Pitch diameter (in)      | 6.4     |
| Outside diameter<br>(mm) | 171.45  |
| Outside diameter<br>(in) | 6.75    |
| Pulley type              | A-1     |
| Bushing no.              | 2517{1} |
| Min. bore (mm)           | 19.05   |
| Min. bore (in)           | 0.75    |
| Max. bore (mm)           | 63.5    |
| Max. bore (in)           | 2.5     |
| F (in)                   | 6(1/4)  |
| E (in)                   | 1(7/8)  |
| L (in)                   | 1(3/4)  |
| M (in)                   | 2(5/8)  |
| Weight (lbs)             | 21      |