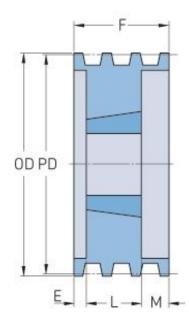

## **PHP 8-B60TB**

| Pitch diameter<br>(mm)   | 152.4   |
|--------------------------|---------|
| Pitch diameter (in)      | 6       |
| Outside diameter<br>(mm) | 161.29  |
| Outside diameter<br>(in) | 6.35    |
| Pulley type              | A-1     |
| Bushing no.              | 2517{1} |
| Min. bore (mm)           | 19.05   |
| Min. bore (in)           | 0.75    |
| Max. bore (mm)           | 63.5    |
| Max. bore (in)           | 2.5     |
| F (in)                   | 6(1/4)  |
| E (in)                   | 1(7/8)  |
| L (in)                   | 1(3/4)  |
| M (in)                   | 2(5/8)  |
| Weight (lbs)             | 19      |