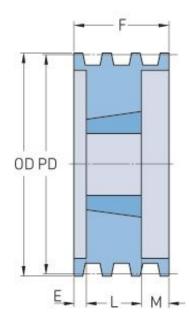

## **PHP 8-B56TB**

| Pitch diameter           | 142.24  |
|--------------------------|---------|
| (mm)                     |         |
| Pitch diameter (in)      | 5.6     |
| Outside diameter<br>(mm) | 151.13  |
| Outside diameter<br>(in) | 5.95    |
| Pulley type              | A-1     |
| Bushing no.              | 2517{1} |
| Min. bore (mm)           | 19.05   |
| Min. bore (in)           | 0.75    |
| Max. bore (mm)           | 63.5    |
| Max. bore (in)           | 2.5     |
| F (in)                   | 6(1/4)  |
| E (in)                   | 1(7/8)  |
| L (in)                   | 1(3/4)  |
| M (in)                   | 2(5/8)  |
| Weight (lbs)             | 17      |