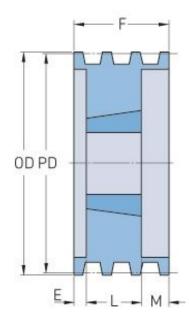

## **PHP 8-B54TB**

| Pitch diameter<br>(mm)   | 137.16  |
|--------------------------|---------|
| Pitch diameter (in)      | 5.4     |
| Outside diameter<br>(mm) | 146.05  |
| Outside diameter<br>(in) | 5.75    |
| Pulley type              | A-1     |
| Bushing no.              | 2517{1} |
| Min. bore (mm)           | 19.05   |
| Min. bore (in)           | 0.75    |
| Max. bore (mm)           | 63.5    |
| Max. bore (in)           | 2.5     |
| F (in)                   | 6(1/4)  |
| E (in)                   | 1(7/8)  |
| L (in)                   | 1(3/4)  |
| M (in)                   | 2(5/8)  |
| Weight (lbs)             | 16      |