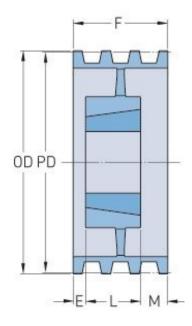

## **PHP 6-D220TB**

| Pitch diameter (mm)      | 558.8    |
|--------------------------|----------|
| Pitch diameter (in)      | 22       |
| Outside diameter (mm)    | 574.04   |
| Outside diameter<br>(in) | 22.6     |
| Pulley type              | A-3      |
| Bushing no.              | 4040     |
| Min. bore (mm)           | 44.45    |
| Min. bore (in)           | 1.75     |
| Max. bore (mm)           | 101.6    |
| Max. bore (in)           | 4        |
| F (in)                   | 8(15/16) |
| E (in)                   | 1(1/2)   |
| L (in)                   | 4        |
| M (in)                   | 3(7/16)  |
| Weight (lbs)             | 210      |