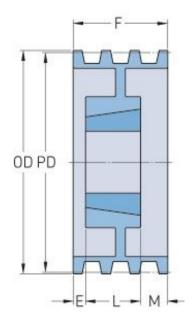

## PHP 6-D180TB

| Pitch diameter (mm)      | 457.2    |
|--------------------------|----------|
| Pitch diameter (in)      | 18       |
| Outside diameter<br>(mm) | 472.44   |
| Outside diameter<br>(in) | 18.6     |
| Pulley type              | A-2      |
| Bushing no.              | 4040     |
| Min. bore (mm)           | 44.45    |
| Min. bore (in)           | 1.75     |
| Max. bore (mm)           | 101.6    |
| Max. bore (in)           | 4        |
| F (in)                   | 8(15/16) |
| E (in)                   | 1(1/2)   |
| L (in)                   | 4        |
| M (in)                   | 3(7/16)  |
| Weight (lbs)             | 185      |