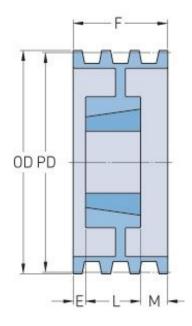

## PHP 6-D160TB

| Pitch diameter (mm)   | 406.4    |
|-----------------------|----------|
| Pitch diameter (in)   | 16       |
| Outside diameter (mm) | 421.64   |
| Outside diameter (in) | 16.6     |
| Pulley type           | A-2      |
| Bushing no.           | 4040     |
| Min. bore (mm)        | 44.45    |
| Min. bore (in)        | 1.75     |
| Max. bore (mm)        | 101.6    |
| Max. bore (in)        | 4        |
| F (in)                | 8(15/16) |
| E (in)                | 1(1/2)   |
| L (in)                | 4        |
| M (in)                | 3(7/16)  |
| Weight (lbs)          | 175      |