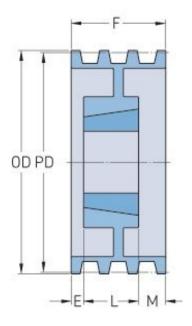

## PHP 6-D155TB

| Pitch diameter<br>(mm)   | 393.7    |
|--------------------------|----------|
| Pitch diameter (in)      | 15.5     |
| Outside diameter (mm)    | 408.94   |
| Outside diameter<br>(in) | 16.1     |
| Pulley type              | A-2      |
| Bushing no.              | 4040     |
| Min. bore (mm)           | 44.45    |
| Min. bore (in)           | 1.75     |
| Max. bore (mm)           | 101.6    |
| Max. bore (in)           | 4        |
| F (in)                   | 8(15/16) |
| E (in)                   | 1(1/2)   |
| L (in)                   | 4        |
| M (in)                   | 3(7/16)  |
| Weight (lbs)             | 127      |