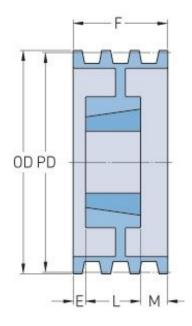

## PHP 6-D150TB

| Pitch diameter<br>(mm)   | 381      |
|--------------------------|----------|
| Pitch diameter (in)      | 15       |
| Outside diameter<br>(mm) | 396.24   |
| Outside diameter<br>(in) | 15.6     |
| Pulley type              | A-2      |
| Bushing no.              | 4040     |
| Min. bore (mm)           | 44.45    |
| Min. bore (in)           | 1.75     |
| Max. bore (mm)           | 101.6    |
| Max. bore (in)           | 4        |
| F (in)                   | 8(15/16) |
| E (in)                   | 1(1/2)   |
| L (in)                   | 4        |
| M (in)                   | 3(7/16)  |
| Weight (lbs)             | 122      |