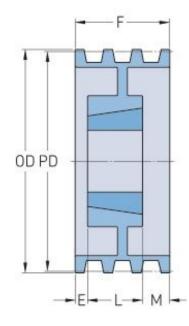

## **PHP 6-D145TB**

| Pitch diameter<br>(mm)   | 368.3    |
|--------------------------|----------|
| Pitch diameter (in)      | 14.5     |
| Outside diameter<br>(mm) | 383.54   |
| Outside diameter<br>(in) | 15.1     |
| Pulley type              | A-2      |
| Bushing no.              | 4040     |
| Min. bore (mm)           | 44.45    |
| Min. bore (in)           | 1.75     |
| Max. bore (mm)           | 101.6    |
| Max. bore (in)           | 4        |
| F (in)                   | 8(15/16) |
| E (in)                   | 1(1/2)   |
| L (in)                   | 4        |
| M (in)                   | 3(7/16)  |
| Weight (lbs)             | 117      |