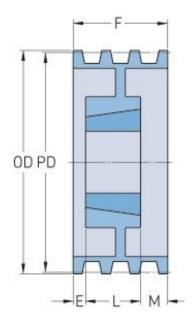

## PHP 6-D135TB

| Pitch diameter (mm)      | 342.9    |
|--------------------------|----------|
| Pitch diameter (in)      | 13.5     |
| Outside diameter (mm)    | 358.14   |
| Outside diameter<br>(in) | 14.1     |
| Pulley type              | A-2      |
| Bushing no.              | 4040     |
| Min. bore (mm)           | 44.45    |
| Min. bore (in)           | 1.75     |
| Max. bore (mm)           | 101.6    |
| Max. bore (in)           | 4        |
| F (in)                   | 8(15/16) |
| E (in)                   | 1(1/2)   |
| L (in)                   | 4        |
| M (in)                   | 3(7/16)  |
| Weight (lbs)             | 107      |