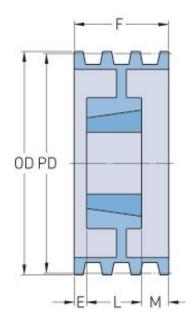

## PHP 6-D130TB

| Pitch diameter<br>(mm)   | 330.2    |
|--------------------------|----------|
| Pitch diameter (in)      | 13       |
| Outside diameter (mm)    | 345.44   |
| Outside diameter<br>(in) | 13.6     |
| Pulley type              | A-2      |
| Bushing no.              | 4040     |
| Min. bore (mm)           | 44.45    |
| Min. bore (in)           | 1.75     |
| Max. bore (mm)           | 101.6    |
| Max. bore (in)           | 4        |
| F (in)                   | 8(15/16) |
| E (in)                   | 1(1/2)   |
| L (in)                   | 4        |
| M (in)                   | 3(7/16)  |
| Weight (lbs)             | 100      |