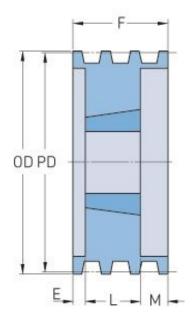

## PHP 6-D120TB

| Pitch diameter<br>(mm)   | 304.8    |
|--------------------------|----------|
| Pitch diameter (in)      | 12       |
| Outside diameter (mm)    | 320.04   |
| Outside diameter<br>(in) | 12.6     |
| Pulley type              | A-1      |
| Bushing no.              | 4040     |
| Min. bore (mm)           | 44.45    |
| Min. bore (in)           | 1.75     |
| Max. bore (mm)           | 101.6    |
| Max. bore (in)           | 4        |
| F (in)                   | 8(15/16) |
| E (in)                   | 1        |
| L (in)                   | 4        |
| M (in)                   | 3(15/16) |
| Weight (lbs)             | 100      |