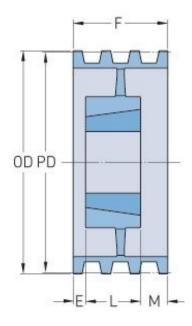

## PHP 6-C360TB

| Pitch diameter<br>(mm)   | 914.4  |
|--------------------------|--------|
| Pitch diameter (in)      | 36     |
| Outside diameter (mm)    | 924.56 |
| Outside diameter<br>(in) | 36.4   |
| Pulley type              | A-3    |
| Bushing no.              | 4040   |
| Min. bore (mm)           | 44.45  |
| Min. bore (in)           | 1.75   |
| Max. bore (mm)           | 101.6  |
| Max. bore (in)           | 4      |
| F (in)                   | 6(3/8) |
| E (in)                   | 1      |
| K (in)                   | -      |
| L (in)                   | 4      |
| M (in)                   | 1(3/8) |
| Weight (lbs)             | 270    |