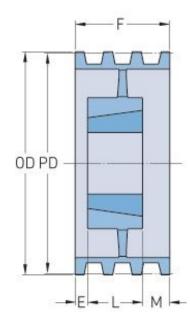

## **PHP 6-C200TB**

| Pitch diameter<br>(mm) | 508     |
|------------------------|---------|
| ·····                  | 20      |
| Pitch diameter (in)    | -       |
| Outside diameter       | 518.16  |
| (mm)                   |         |
| Outside diameter       | 20.4    |
| (in)                   |         |
| Pulley type            | A-3     |
| Bushing no.            | 3535{1} |
| Min. bore (mm)         | 50.8    |
| Min. bore (in)         | 2       |
| Max. bore (mm)         | 88.9    |
| Max. bore (in)         | 3.5     |
| F (in)                 | 6(3/8)  |
| E (in)                 | (1/2)   |
| K (in)                 | 1/2     |
| L (in)                 | 3(1/2)  |
| M (in)                 | 2(3/8)  |
| Weight (lbs)           | 126     |