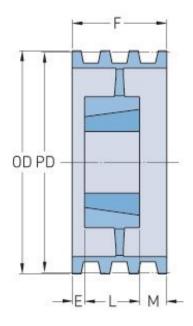

## PHP 6-C180TB

| Pitch diameter<br>(mm)   | 457.2   |
|--------------------------|---------|
| Pitch diameter (in)      | 18      |
| Outside diameter<br>(mm) | 467.36  |
| Outside diameter<br>(in) | 18.4    |
| Pulley type              | A-3     |
| Bushing no.              | 3535{1} |
| Min. bore (mm)           | 50.8    |
| Min. bore (in)           | 2       |
| Max. bore (mm)           | 88.9    |
| Max. bore (in)           | 3.5     |
| F (in)                   | 6(3/8)  |
| E (in)                   | (1/2)   |
| K (in)                   | 1/2     |
| L (in)                   | 3(1/2)  |
| M (in)                   | 2(3/8)  |
| Weight (lbs)             | 102     |