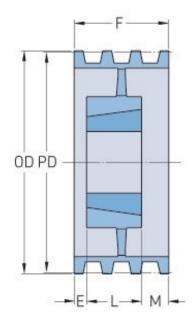

## PHP 6-C160TB

| Pitch diameter<br>(mm) | 406.4   |
|------------------------|---------|
| Pitch diameter (in)    | 16      |
| Outside diameter (mm)  | 416.56  |
| Outside diameter (in)  | 16.4    |
| Pulley type            | A-3     |
| Bushing no.            | 3535{1} |
| Min. bore (mm)         | 50.8    |
| Min. bore (in)         | 2       |
| Max. bore (mm)         | 88.9    |
| Max. bore (in)         | 3.5     |
| F (in)                 | 6(3/8)  |
| E (in)                 | (1/2)   |
| K (in)                 | 1/2     |
| L (in)                 | 3(1/2)  |
| M (in)                 | 2(3/8)  |
| Weight (lbs)           | 87      |