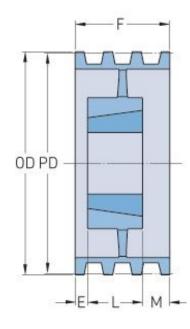

## **PHP 6-C140TB**

| Pitch diameter      | 355.6   |
|---------------------|---------|
| (mm)                |         |
| Pitch diameter (in) | 14      |
| Outside diameter    | 365.76  |
| (mm)                |         |
| Outside diameter    | 14.4    |
| (in)                |         |
| Pulley type         | A-3     |
| Bushing no.         | 3535{1} |
| Min. bore (mm)      | 50.8    |
| Min. bore (in)      | 2       |
| Max. bore (mm)      | 88.9    |
| Max. bore (in)      | 3.5     |
| F (in)              | 6(3/8)  |
| E (in)              | (1/2)   |
| K (in)              | 1/2     |
| L (in)              | 3(1/2)  |
| M (in)              | 2(3/8)  |
| Weight (lbs)        | 80      |