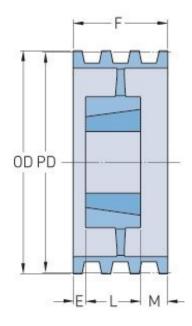

## PHP 6-C130TB

| Pitch diameter<br>(mm) | 330.2  |
|------------------------|--------|
| Pitch diameter (in)    | 13     |
| Outside diameter (mm)  | 340.36 |
| Outside diameter (in)  | 13.4   |
| Pulley type            | A-3    |
| Bushing no.            | 3030   |
| Min. bore (mm)         | 31.75  |
| Min. bore (in)         | 1.25   |
| Max. bore (mm)         | 76.2   |
| Max. bore (in)         | 3      |
| F (in)                 | 6(3/8) |
| E (in)                 | 1      |
| K (in)                 | -      |
| L (in)                 | 3      |
| M (in)                 | 2(3/8) |
| Weight (lbs)           | 75     |