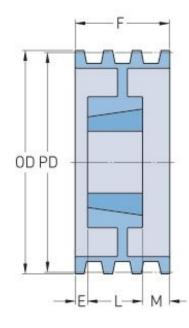

## **PHP 6-C110TB**

| Pitch diameter<br>(mm)   | 279.4  |
|--------------------------|--------|
| Pitch diameter (in)      | 11     |
| Outside diameter<br>(mm) | 289.56 |
| Outside diameter<br>(in) | 11.4   |
| Pulley type              | A-2    |
| Bushing no.              | 3030   |
| Min. bore (mm)           | 31.75  |
| Min. bore (in)           | 1.25   |
| Max. bore (mm)           | 76.2   |
| Max. bore (in)           | 3      |
| F (in)                   | 6(3/8) |
| E (in)                   | 1      |
| K (in)                   | -      |
| L (in)                   | 3      |
| M (in)                   | 2(3/8) |
| Weight (lbs)             | 66     |