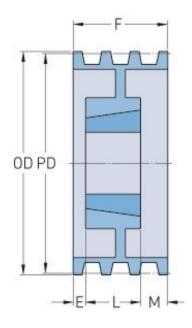

## PHP 6-C105TB

| Pitch diameter<br>(mm)   | 266.7  |
|--------------------------|--------|
| Pitch diameter (in)      | 10.5   |
| Outside diameter (mm)    | 276.86 |
| Outside diameter<br>(in) | 10.9   |
| Pulley type              | A-2    |
| Bushing no.              | 3030   |
| Min. bore (mm)           | 31.75  |
| Min. bore (in)           | 1.25   |
| Max. bore (mm)           | 76.2   |
| Max. bore (in)           | 3      |
| F (in)                   | 6(3/8) |
| E (in)                   | 1      |
| K (in)                   | -      |
| L (in)                   | 3      |
| M (in)                   | 2(3/8) |
| Weight (lbs)             | 58     |