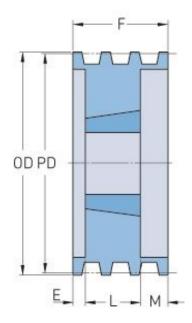

## **PHP 6-C95TB**

|                     | 0.41.0 |
|---------------------|--------|
| Pitch diameter      | 241.3  |
| (mm)                |        |
| Pitch diameter (in) | 9.5    |
| Outside diameter    | 251.46 |
| (mm)                |        |
| Outside diameter    | 9.9    |
| (in)                |        |
| Pulley type         | A-1    |
|                     | 3030   |
| Bushing no.         |        |
| Min. bore (mm)      | 31.75  |
| Min. bore (in)      | 1.25   |
| Max. bore (mm)      | 76.2   |
| Max. bore (in)      | 3      |
| F (in)              | 6(3/8) |
| E (in)              | 1      |
| K (in)              | -      |
| L (in)              | 3      |
| M (in)              | 2(3/8) |
| Weight (lbs)        | 53     |