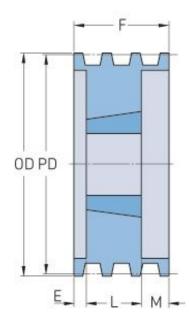

## **PHP 6-C90TB**

| Pitch diameter<br>(mm)   | 228.6  |
|--------------------------|--------|
| Pitch diameter (in)      | 9      |
| Outside diameter<br>(mm) | 238.76 |
| Outside diameter<br>(in) | 9.4    |
| Pulley type              | A-1    |
| Bushing no.              | 3030   |
| Min. bore (mm)           | 31.75  |
| Min. bore (in)           | 1.25   |
| Max. bore (mm)           | 76.2   |
| Max. bore (in)           | 3      |
| F (in)                   | 6(3/8) |
| E (in)                   | 1      |
| K (in)                   | -      |
| L (in)                   | 3      |
| M (in)                   | 2(3/8) |
| Weight (lbs)             | 47     |
|                          |        |