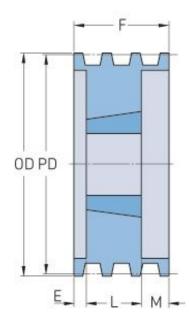

## **PHP 6-C85TB**

| Pitch diameter           | 215.9  |
|--------------------------|--------|
| (mm)                     |        |
| Pitch diameter (in)      | 8.5    |
| Outside diameter         | 226.06 |
| (mm)                     |        |
| Outside diameter<br>(in) | 8.9    |
| Pulley type              | A-1    |
| Bushing no.              | 3030   |
| Min. bore (mm)           | 31.75  |
| Min. bore (in)           | 1.25   |
| Max. bore (mm)           | 76.2   |
| Max. bore (in)           | 3      |
| F (in)                   | 6(3/8) |
| E (in)                   | 1      |
| K (in)                   | -      |
| L (in)                   | 3      |
| M (in)                   | 2(3/8) |
| Weight (lbs)             | 40     |