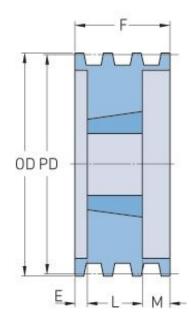

## **PHP 6-C80TB**

| Pitch diameter<br>(mm)   | 203.2  |
|--------------------------|--------|
| Pitch diameter (in)      | 8      |
| Outside diameter<br>(mm) | 213.36 |
| Outside diameter<br>(in) | 8.4    |
| Pulley type              | A-1    |
| Bushing no.              | 3030   |
| Min. bore (mm)           | 31.75  |
| Min. bore (in)           | 1.25   |
| Max. bore (mm)           | 76.2   |
| Max. bore (in)           | 3      |
| F (in)                   | 6(3/8) |
| E (in)                   | 1      |
| K (in)                   | -      |
| L (in)                   | 3      |
| M (in)                   | 2(3/8) |
| Weight (lbs)             | 35     |
|                          |        |