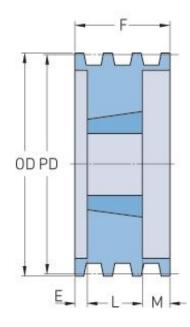

## **PHP 6-C75TB**

| Pitch diameter<br>(mm)   | 190.5  |
|--------------------------|--------|
| Pitch diameter (in)      | 7.5    |
| Outside diameter<br>(mm) | 200.66 |
| Outside diameter<br>(in) | 7.9    |
| Pulley type              | A-1    |
| Bushing no.              | 3030   |
| Min. bore (mm)           | 31.75  |
| Min. bore (in)           | 1.25   |
| Max. bore (mm)           | 76.2   |
| Max. bore (in)           | 3      |
| F (in)                   | 6(3/8) |
| E (in)                   | 1      |
| K (in)                   | -      |
| L (in)                   | 3      |
| M (in)                   | 2(3/8) |
| Weight (lbs)             | 31     |
|                          |        |