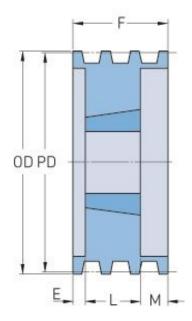

## **PHP 6-C70TB**

| Pitch diameter      | 177.8     |
|---------------------|-----------|
| (mm)                | - , , , , |
| Pitch diameter (in) | 7         |
|                     |           |
| Outside diameter    | 187.96    |
| (mm)                |           |
| Outside diameter    | 7.4       |
| (in)                |           |
| Pulley type         | A-1       |
| Bushing no.         | 3030      |
| Min. bore (mm)      | 31.75     |
| Min. bore (in)      | 1.25      |
| Max. bore (mm)      | 76.2      |
| Max. bore (in)      | 3         |
| F (in)              | 6(3/8)    |
| E (in)              | 1         |
| K (in)              | -         |
| L (in)              | 3         |
| M (in)              | 2(3/8)    |
| Weight (lbs)        | 30        |
|                     |           |