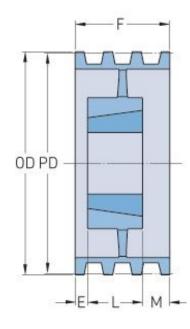

## **PHP 6-B380TB**

| Pitch diameter<br>(mm)   | 965.2  |
|--------------------------|--------|
| Pitch diameter (in)      | 38     |
| Outside diameter<br>(mm) | 974.09 |
| Outside diameter<br>(in) | 38.35  |
| Pulley type              | A-3    |
| Bushing no.              | 3030   |
| Min. bore (mm)           | 31.75  |
| Min. bore (in)           | 1.25   |
| Max. bore (mm)           | 76.2   |
| Max. bore (in)           | 3      |
| F (in)                   | 4(3/4) |
| E (in)                   | (1/2)  |
| L (in)                   | 3      |
| M (in)                   | 1(1/4) |
| Weight (lbs)             | 168    |