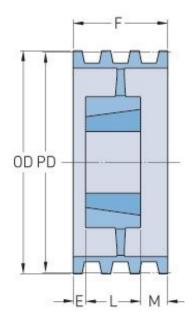

## **PHP 6-B300TB**

| Diâmetro primitivo<br>(mm) | 762    |
|----------------------------|--------|
| Pitch diameter (in)        | 30     |
| Diâmetro externo<br>(mm)   | 770.89 |
| Outside diameter (in)      | 30.35  |
| Tipo de polie              | A-3    |
| Número do<br>casquilho     | 3030   |
| Furo mínimo (mm)           | 31.75  |
| Furo mínimo (in)           | 1.25   |
| Furo máximo (mm)           | 76.2   |
| Furo mínimo (in)           | 3      |
| F (in)                     | 4(3/4) |
| E (in)                     | (1/2)  |
| L (in)                     | 3      |
| M (in)                     | 1(1/4) |
| Peso (lbs)                 | 137    |