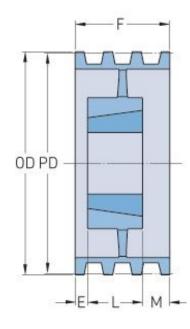

## **PHP 6-B250TB**

| Pitch diameter<br>(mm)   | 635    |
|--------------------------|--------|
| Pitch diameter (in)      | 25     |
| Outside diameter<br>(mm) | 643.89 |
| Outside diameter<br>(in) | 25.35  |
| Pulley type              | A-3    |
| Bushing no.              | 3030   |
| Min. bore (mm)           | 31.75  |
| Min. bore (in)           | 1.25   |
| Max. bore (mm)           | 76.2   |
| Max. bore (in)           | 3      |
| F (in)                   | 4(3/4) |
| E (in)                   | (1/2)  |
| L (in)                   | 3      |
| M (in)                   | 1(1/4) |
| Weight (lbs)             | 100    |