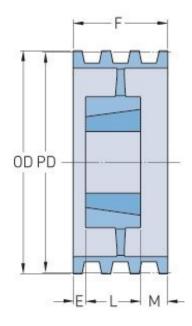

## **PHP 6-B200TB**

| Diâmetro primitivo<br>(mm) | 508    |
|----------------------------|--------|
| Pitch diameter (in)        | 20     |
| Diâmetro externo<br>(mm)   | 516.89 |
| Outside diameter (in)      | 20.35  |
| Tipo de polie              | A-3    |
| Número do<br>casquilho     | 3030   |
| Furo mínimo (mm)           | 31.75  |
| Furo mínimo (in)           | 1.25   |
| Furo máximo (mm)           | 76.2   |
| Furo mínimo (in)           | 3      |
| F (in)                     | 4(3/4) |
| E (in)                     | (1/2)  |
| L (in)                     | 3      |
| M (in)                     | 1(1/4) |
| Peso (lbs)                 | 85     |