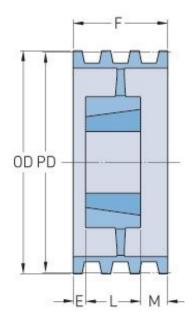

## PHP 6-B154TB

| Pitch diameter (mm)      | 391.16 |
|--------------------------|--------|
| Pitch diameter (in)      | 15.4   |
| Outside diameter (mm)    | 400.05 |
| Outside diameter<br>(in) | 15.75  |
| Pulley type              | A-3    |
| Bushing no.              | 2517   |
| Min. bore (mm)           | 19.05  |
| Min. bore (in)           | 0.75   |
| Max. bore (mm)           | 63.5   |
| Max. bore (in)           | 2.5    |
| F (in)                   | 4(3/4) |
| E (in)                   | 1(1/2) |
| L (in)                   | 1(3/4) |
| M (in)                   | 1(1/2) |
| Weight (lbs)             | 52     |