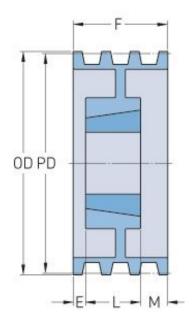

## PHP 6-B110TB

| Pitch diameter<br>(mm)   | 279.4  |
|--------------------------|--------|
| Pitch diameter (in)      | 11     |
| Outside diameter (mm)    | 288.29 |
| Outside diameter<br>(in) | 11.35  |
| Pulley type              | A-2    |
| Bushing no.              | 2517   |
| Min. bore (mm)           | 19.05  |
| Min. bore (in)           | 0.75   |
| Max. bore (mm)           | 63.5   |
| Max. bore (in)           | 2.5    |
| F (in)                   | 4(3/4) |
| E (in)                   | 3      |
| L (in)                   | 1(3/4) |
| M (in)                   | -      |
| Weight (lbs)             | 34     |