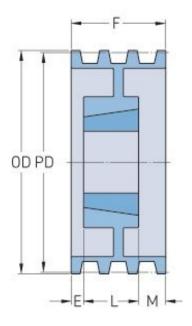

## **PHP 6-B94TB**

| Pitch diameter (mm)      | 238.76 |
|--------------------------|--------|
| Pitch diameter (in)      | 9.4    |
| Outside diameter (mm)    | 247.65 |
| Outside diameter<br>(in) | 9.75   |
| Pulley type              | A-2    |
| Bushing no.              | 2517   |
| Min. bore (mm)           | 19.05  |
| Min. bore (in)           | 0.75   |
| Max. bore (mm)           | 63.5   |
| Max. bore (in)           | 2.5    |
| F (in)                   | 4(3/4) |
| E (in)                   | 3      |
| L (in)                   | 1(3/4) |
| M (in)                   | -      |
| Weight (lbs)             | 28     |