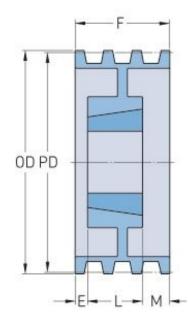

## **PHP 6-B86TB**

| Pitch diameter<br>(mm)   | 218.44 |
|--------------------------|--------|
| Pitch diameter (in)      | 8.6    |
| Outside diameter<br>(mm) | 227.33 |
| Outside diameter<br>(in) | 8.95   |
| Pulley type              | A-2    |
| Bushing no.              | 2517   |
| Min. bore (mm)           | 19.05  |
| Min. bore (in)           | 0.75   |
| Max. bore (mm)           | 63.5   |
| Max. bore (in)           | 2.5    |
| F (in)                   | 4(3/4) |
| E (in)                   | 3      |
| L (in)                   | 1(3/4) |
| M (in)                   | -      |
| Weight (lbs)             | 27     |