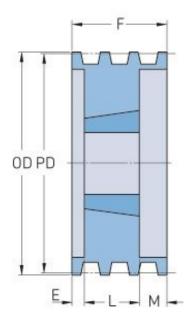

## **PHP 6-B74TB**

| Pitch diameter<br>(mm)   | 187.96 |
|--------------------------|--------|
| Pitch diameter (in)      | 7.4    |
| Outside diameter<br>(mm) | 196.85 |
| Outside diameter<br>(in) | 7.75   |
| Pulley type              | A-1    |
| Bushing no.              | 2517   |
| Min. bore (mm)           | 19.05  |
| Min. bore (in)           | 0.75   |
| Max. bore (mm)           | 63.5   |
| Max. bore (in)           | 2.5    |
| F (in)                   | 4(3/4) |
| E (in)                   | 3      |
| L (in)                   | 1(3/4) |
| M (in)                   | -      |
| Weight (lbs)             | 25     |