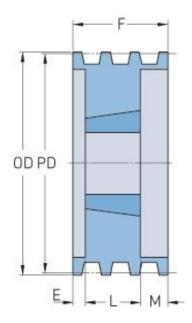

## **PHP 6-B68TB**

| Pitch diameter<br>(mm) | 172.72 |
|------------------------|--------|
| Pitch diameter (in)    | 6.8    |
| Outside diameter (mm)  | 181.61 |
| Outside diameter (in)  | 7.15   |
| Pulley type            | A-1    |
| Bushing no.            | 2517   |
| Min. bore (mm)         | 19.05  |
| Min. bore (in)         | 0.75   |
| Max. bore (mm)         | 63.5   |
| Max. bore (in)         | 2.5    |
| F (in)                 | 4(3/4) |
| E (in)                 | 3      |
| L (in)                 | 1(3/4) |
| M (in)                 | -      |
| Weight (lbs)           | 21     |