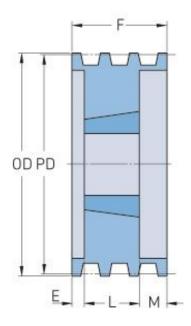

## **PHP 6-B60TB**

| Pitch diameter<br>(mm)   | 152.4  |
|--------------------------|--------|
| Pitch diameter (in)      | 6      |
| Outside diameter<br>(mm) | 161.29 |
| Outside diameter (in)    | 6.35   |
| Pulley type              | A-1    |
| Bushing no.              | 2517   |
| Min. bore (mm)           | 19.05  |
| Min. bore (in)           | 0.75   |
| Max. bore (mm)           | 63.5   |
| Max. bore (in)           | 2.5    |
| F (in)                   | 4(3/4) |
| E (in)                   | 3      |
| L (in)                   | 1(3/4) |
| M (in)                   | -      |
| Weight (lbs)             | 16     |