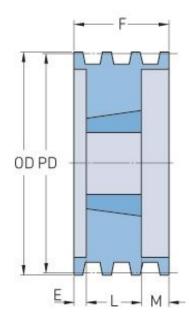

## **PHP 6-B54TB**

| Pitch diameter<br>(mm)   | 137.16                                  |
|--------------------------|-----------------------------------------|
| Pitch diameter (in)      | 5.4                                     |
| Outside diameter<br>(mm) | 146.05                                  |
| Outside diameter<br>(in) | 5.75                                    |
| Pulley type              | A-1                                     |
| Bushing no.              | 1615                                    |
| Min. bore (mm)           | 12.7                                    |
| Min. bore (in)           | 0.5                                     |
| Max. bore (mm)           | 41.27                                   |
| Max. bore (in)           | 1.62                                    |
| F (in)                   | 4(3/4)                                  |
| E (in)                   | 1(1/4)                                  |
| L (in)                   | 1(1/2)                                  |
| M (in)                   | 2                                       |
| Weight (lbs)             | 13.7                                    |
|                          | *************************************** |