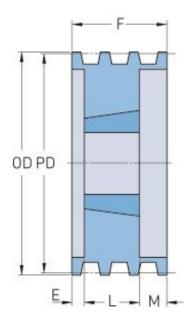

## **PHP 6-B52TB**

| Pitch diameter<br>(mm)   | 132.08 |
|--------------------------|--------|
| Pitch diameter (in)      | 5.2    |
| Outside diameter (mm)    | 140.97 |
| Outside diameter<br>(in) | 5.55   |
| Pulley type              | A-1    |
| Bushing no.              | 1615   |
| Min. bore (mm)           | 12.7   |
| Min. bore (in)           | 0.5    |
| Max. bore (mm)           | 41.27  |
| Max. bore (in)           | 1.62   |
| F (in)                   | 4(3/4) |
| E (in)                   | 1(1/4) |
| L (in)                   | 1(1/2) |
| M (in)                   | 2      |
| Weight (lbs)             | 12.8   |