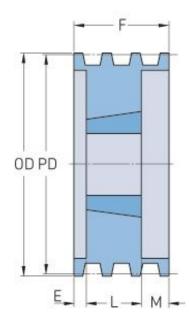

## **PHP 6-B50TB**

| Pitch diameter<br>(mm)   | 127    |
|--------------------------|--------|
| Pitch diameter (in)      | 5      |
| Outside diameter<br>(mm) | 135.89 |
| Outside diameter<br>(in) | 5.35   |
| Pulley type              | A-1    |
| Bushing no.              | 1615   |
| Min. bore (mm)           | 12.7   |
| Min. bore (in)           | 0.5    |
| Max. bore (mm)           | 41.27  |
| Max. bore (in)           | 1.62   |
| F (in)                   | 4(3/4) |
| E (in)                   | 1(1/4) |
| L (in)                   | 1(1/2) |
| M (in)                   | 2      |
| Weight (lbs)             | 11.9   |
|                          |        |