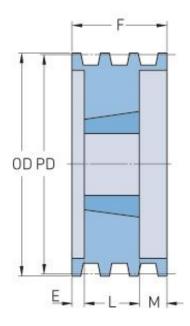

## **PHP 6-B46TB**

| Pitch diameter<br>(mm)   | 116.84 |
|--------------------------|--------|
| Pitch diameter (in)      | 4.6    |
| Outside diameter<br>(mm) | 125.73 |
| Outside diameter (in)    | 4.95   |
| Pulley type              | A-1    |
| Bushing no.              | 1615   |
| Min. bore (mm)           | 12.7   |
| Min. bore (in)           | 0.5    |
| Max. bore (mm)           | 41.27  |
| Max. bore (in)           | 1.62   |
| F (in)                   | 4(3/4) |
| E (in)                   | 3(1/4) |
| L (in)                   | 1(1/2) |
| M (in)                   | -      |
| Weight (lbs)             | 10     |