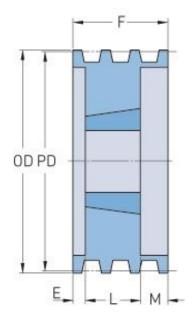

## **PHP 6-B44TB**

| Pitch diameter<br>(mm)   | 111.76 |
|--------------------------|--------|
| Pitch diameter (in)      | 4.4    |
| Outside diameter<br>(mm) | 120.65 |
| Outside diameter<br>(in) | 4.75   |
| Pulley type              | A-1    |
| Bushing no.              | 1615   |
| Min. bore (mm)           | 12.7   |
| Min. bore (in)           | 0.5    |
| Max. bore (mm)           | 41.27  |
| Max. bore (in)           | 1.62   |
| F (in)                   | 4(3/4) |
| E (in)                   | 3(1/4) |
| L (in)                   | 1(1/2) |
| M (in)                   | -      |
| Weight (lbs)             | 9      |