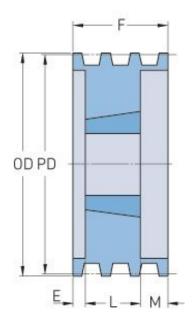

## **PHP 6-B42TB**

| Pitch diameter<br>(mm) | 106.68 |
|------------------------|--------|
| Pitch diameter (in)    | 4.2    |
| Outside diameter (mm)  | 115.57 |
| Outside diameter (in)  | 4.55   |
| Pulley type            | A-1    |
| Bushing no.            | 1615   |
| Min. bore (mm)         | 12.7   |
| Min. bore (in)         | 0.5    |
| Max. bore (mm)         | 41.27  |
| Max. bore (in)         | 1.62   |
| F (in)                 | 4(3/4) |
| E (in)                 | 3(1/4) |
| L (in)                 | 1(1/2) |
| M (in)                 | -      |
| Weight (lbs)           | 8      |