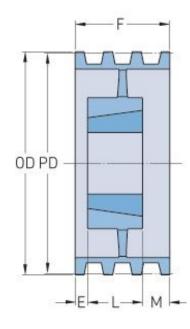

## **PHP 5-D270TB**

| Pitch diameter<br>(mm)   | 685.8  |
|--------------------------|--------|
| Pitch diameter (in)      | 27     |
| Outside diameter<br>(mm) | 701.04 |
| Outside diameter<br>(in) | 27.6   |
| Pulley type              | A-3    |
| Bushing no.              | 4040   |
| Min. bore (mm)           | 44.45  |
| Min. bore (in)           | 1.75   |
| Max. bore (mm)           | 101.6  |
| Max. bore (in)           | 4      |
| F (in)                   | 7(1/2) |
| E (in)                   | 1      |
| L (in)                   | 4      |
| M (in)                   | 2(1/2) |
| Weight (lbs)             | 207    |