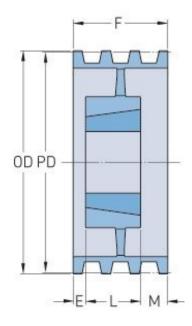

## PHP 5-D220TB

| Pitch diameter<br>(mm)   | 558.8  |
|--------------------------|--------|
| Pitch diameter (in)      | 22     |
| Outside diameter<br>(mm) | 574.04 |
| Outside diameter (in)    | 22.6   |
| Pulley type              | A-3    |
| Bushing no.              | 4040   |
| Min. bore (mm)           | 44.45  |
| Min. bore (in)           | 1.75   |
| Max. bore (mm)           | 101.6  |
| Max. bore (in)           | 4      |
| F (in)                   | 7(1/2) |
| E (in)                   | 1      |
| L (in)                   | 4      |
| M (in)                   | 2(1/2) |
| Weight (lbs)             | 162    |