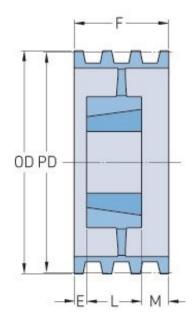

## PHP 5-D180TB

| Pitch diameter<br>(mm)   | 457.2  |
|--------------------------|--------|
| Pitch diameter (in)      | 18     |
| Outside diameter (mm)    | 472.44 |
| Outside diameter<br>(in) | 18.6   |
| Pulley type              | A-3    |
| Bushing no.              | 4040   |
| Min. bore (mm)           | 44.45  |
| Min. bore (in)           | 1.75   |
| Max. bore (mm)           | 101.6  |
| Max. bore (in)           | 4      |
| F (in)                   | 7(1/2) |
| E (in)                   | 1      |
| L (in)                   | 4      |
| M (in)                   | 2(1/2) |
| Weight (lbs)             | 132    |