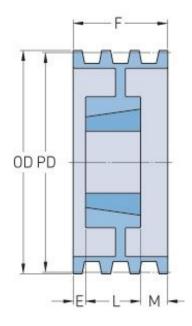

## PHP 5-D155TB

| Pitch diameter<br>(mm)   | 393.7  |
|--------------------------|--------|
| Pitch diameter (in)      | 15.5   |
| Outside diameter (mm)    | 408.94 |
| Outside diameter<br>(in) | 16.1   |
| Pulley type              | A-2    |
| Bushing no.              | 4040   |
| Min. bore (mm)           | 44.45  |
| Min. bore (in)           | 1.75   |
| Max. bore (mm)           | 101.6  |
| Max. bore (in)           | 4      |
| F (in)                   | 7(1/2) |
| E (in)                   | (3/4)  |
| L (in)                   | 4      |
| M (in)                   | 2(3/4) |
| Weight (lbs)             | 112    |