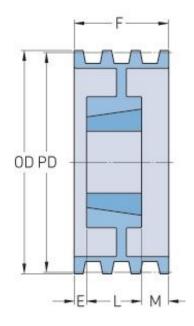

## PHP 5-D145TB

| Pitch diameter (mm)   | 368.3  |
|-----------------------|--------|
| Pitch diameter (in)   | 14.5   |
| Outside diameter (mm) | 383.54 |
| Outside diameter (in) | 15.1   |
| Pulley type           | A-2    |
| Bushing no.           | 4040   |
| Min. bore (mm)        | 44.45  |
| Min. bore (in)        | 1.75   |
| Max. bore (mm)        | 101.6  |
| Max. bore (in)        | 4      |
| F (in)                | 7(1/2) |
| E (in)                | (3/4)  |
| L (in)                | 4      |
| M (in)                | 2(3/4) |
| Weight (lbs)          | 102    |