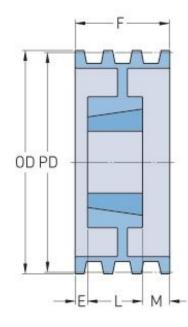

## **PHP 5-D140TB**

| Pitch diameter<br>(mm)   | 355.6  |
|--------------------------|--------|
| Pitch diameter (in)      | 14     |
| Outside diameter<br>(mm) | 370.84 |
| Outside diameter<br>(in) | 14.6   |
| Pulley type              | A-2    |
| Bushing no.              | 4040   |
| Min. bore (mm)           | 44.45  |
| Min. bore (in)           | 1.75   |
| Max. bore (mm)           | 101.6  |
| Max. bore (in)           | 4      |
| F (in)                   | 7(1/2) |
| E (in)                   | (3/4)  |
| L (in)                   | 4      |
| M (in)                   | 2(3/4) |
| Weight (lbs)             | 97     |